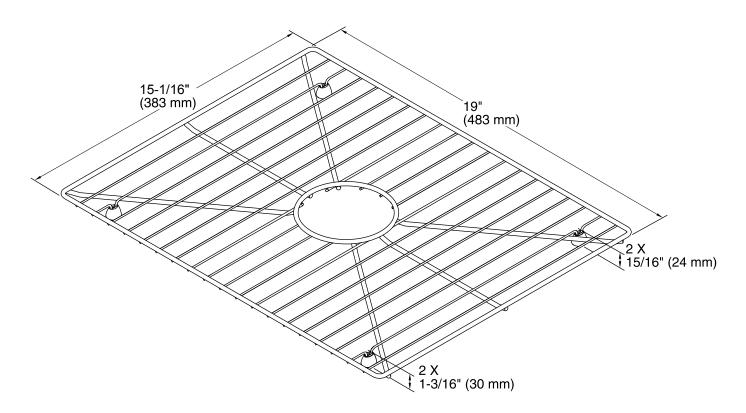

Stages™ Sink Rack K-6234

### **Features**

- Fits the bottom of the K-3760 Stages kitchen sink.
- Comes included with the K-3760 Stages kitchen sink.
- Durable stainless-steel construction.
- Helps protect sink surface from daily wear.
- Dishwasher safe.
- Rubber feet provide added protection.



## Codes/Standards

None Applicable

# **KOHLER® One-Year Limited Warranty**

See website for detailed warranty information.

### Available Color/Finishes

Color tiles intended for reference only.

Color Code Description

ST Sta

ST Stainless Steel







### **Technical Information**

All product dimensions are nominal.