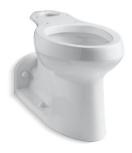

Toilet Bowl K-4305-L

## **Technical Information**

All product dimensions are nominal.

Toilet type: Two-piece, Wall-mount

Waste Outlet: Wall

Bowl shape: Elongated front Flush type: Pressure Lite