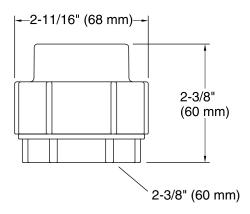

#### **Features**

- Creates a solvent weld joint between PureFlo PVC cable drain and ABS fittings.
- 2-11/16" (68 mm) x 2-3/8" (60 mm)