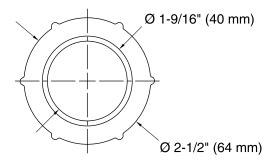

#### **Features**

- Creates a solvent weld joint between PureFlo PVC cable drain and ABS fittings.
- 2-11/16" (68 mm) x 2-3/8" (60 mm)