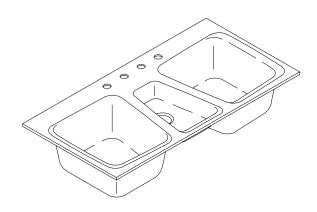

#### **FEATURES**

- 43" x 22"
- Cast iron
- · Acid resistant enamel finish
- Tile-in
- Triple compartment with two equal basins and smaller center disposal basin
- 4-hole (K-5893-4), or 5-hole (K-5893-5) drilling

#### PRODUCT SPECIFICATION:

The tile-in sink shall be 43" in length, and 22" in width. Sink shall be made of cast iron with acid resistant enamel finish. Sink shall be triple compartment with two equal basins and small center dispoal basin. Sink shall be 4-hole (K-5893-4), or 5-hole (K-5893-5) drilled. Sink shall be Kohler Model K-5893-\_\_\_\_\_\_\_-\_\_\_\_.