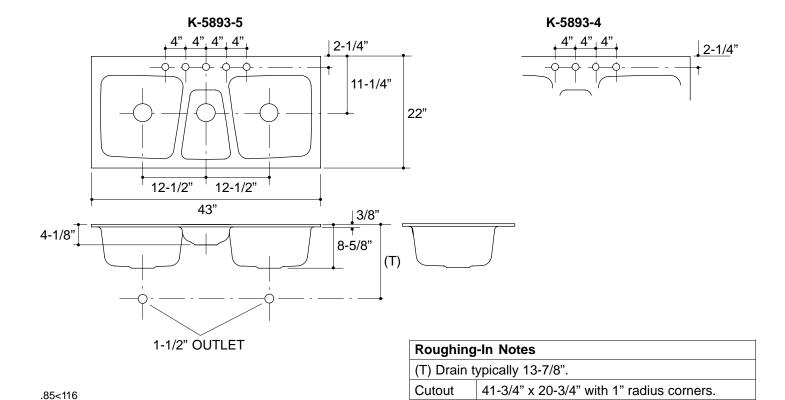

#### **FEATURES**

- 43" x 22"
- Cast iron
- · Acid resistant enamel finish
- Tile-in
- Triple compartment with two equal basins and smaller center disposal basin
- 4-hole (K-5893-4), or 5-hole (K-5893-5) drilling

#### PRODUCT SPECIFICATION:

The tile-in sink shall be 43" in length, and 22" in width. Sink shall be made of cast iron with acid resistant enamel finish. Sink shall be triple compartment with two equal basins and small center dispoal basin. Sink shall be 4-hole (K-5893-4), or 5-hole (K-5893-5) drilled. Sink shall be Kohler Model K-5893-\_\_\_\_\_\_\_-\_\_\_\_.

## **PRODUCT INFORMATION**

| Fixture*:                                       |           | basin area | water depth |  |
|-------------------------------------------------|-----------|------------|-------------|--|
| Sinks                                           |           | 14" x 16"  | 8"          |  |
| Disposal                                        |           | 10" x 14"  | 3-1/2"      |  |
| Outlet                                          | 3-5/8" D. |            |             |  |
| Faucet holes                                    | 1-3/8" D. |            |             |  |
| * Approximate measurements for comparison only. |           |            |             |  |

## **PRODUCT DIAGRAM**