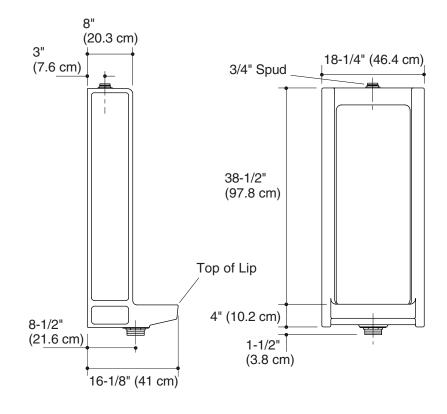

## **Product Information**

| Applicable product:                                                                                   |                 |        |  |
|-------------------------------------------------------------------------------------------------------|-----------------|--------|--|
| 3/4" top spud stall urinal                                                                            | K-4920-T        |        |  |
| Fixture is ADA compliant.                                                                             |                 | ADA    |  |
| Fixture:                                                                                              |                 |        |  |
| Configuration                                                                                         | Top spud        |        |  |
| Water per flush                                                                                       | 1 gal* (3.78 L) |        |  |
| Spud inlet size                                                                                       | 3/4″            |        |  |
| * Designed to flush with one gallon (3.78 L) of water when installed with a water-saving flush valve. |                 |        |  |
| Recommended accessories:                                                                              |                 |        |  |
| Strainer with china grate                                                                             |                 | K-9172 |  |
| Strainer with stainless steel beehive grate                                                           |                 | K-9183 |  |

Fixture conforms to ASME Standard A112.19.2/CSA B45.1. All dimensions are nominal.