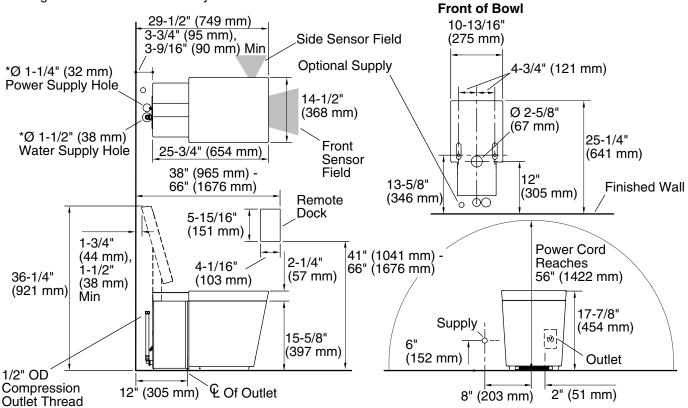

## **Installation Notes**

Install this product according to the installation guide.

Installation of a water hammer arrestor is recommended.

Install the docking station power cord and water hammer arrestor before installing the finished wall.

The supplied water inlet hose requires a supply stop with a 1/2'' OD compression male outlet thread.

This model is fastened to the floor by mounting blocks. If local codes require the toilet be bolted to the flange, order flange installation kit 1171368 for required hardware and instructions.

Can be installed with water supply and electrical supply attached to the back wall or through the floor. See roughing-in illustration for details.

Adjust the through-the-floor installation as required to meet all local codes.

Fixture conforms to ASME Standard A112.19.2/CSA B45.1. All dimensions are nominal.

\*Through the Floor Installation Only.