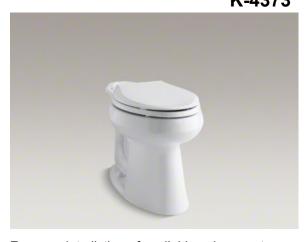

# Highline® Toilet Bowl K-4373

#### **Features**

- Elongated bowl offers added room and comfort.
- Comfort Height® feature offers chair-height seating that makes sitting down and standing up easier for most adults.
- Combines with the K-4467 tank to create a complete K-3889 Highline toilet.

### Installation

- 10-inch rough-in.
- Three-bolt installation.

For complete listing of available colors, go to kohler.com.