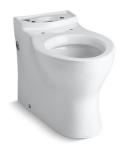

# Persuade® Toilet Bowl

**K-4322** 

### **Features**

- Vitreous china
- Regular height Elongated bowl
- Fully skirted trapway
- 12" (305 mm) rough-in
- Two-bolt installation
- Combines with the K-4419 tank to create a complete K-3654 Persuade toilet