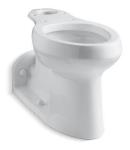

# Barrington<sup>™</sup> Toilet Bowl **K-4305**

Codes/Standards ASME A112.19.2/CSA B45.1

KOHLER<sup>®</sup> One-Year Limited Warranty

See website for detailed warranty information.

Black Black™

#### **Technical Information**

All product dimensions are nominal.Toilet type:Two-piece, Wall-mountWaste Outlet:WallFlush type:Pressure Lite