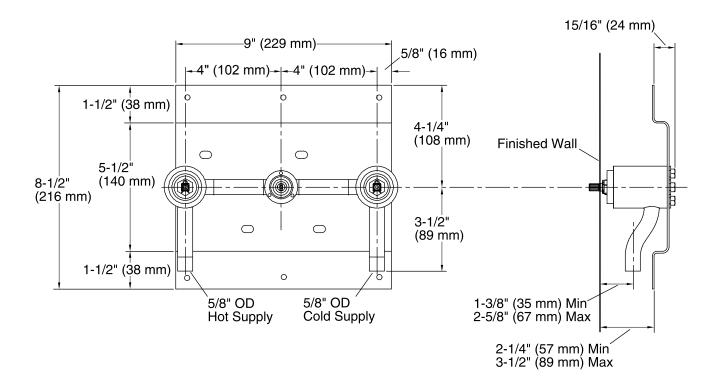

### **Technical Information**

All product dimensions are nominal.

#### Notes

Install this product according to the installation guide.

Three 1-5/8" (4.1 cm) diameter cutout holes are required for the spout and handles.

Follow the installation dimensions precisely as there is no deep roughing-in kit available for this product.