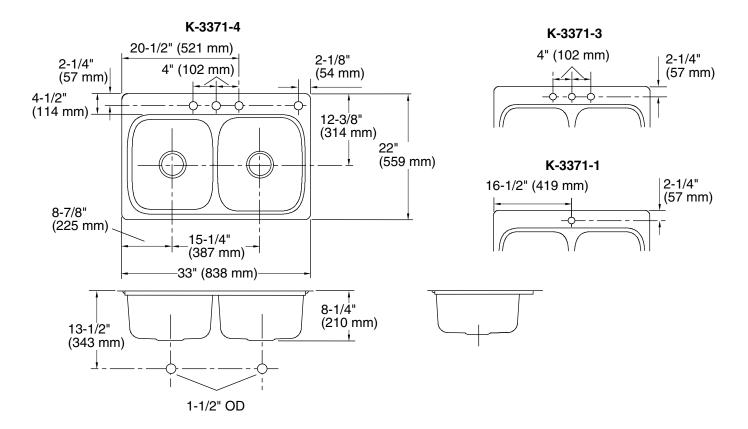

## **Product Information**

| Applicable product:                  |          |
|--------------------------------------|----------|
| Top-mount kitchen sink – 4-hole      | K-3371-4 |
| Top-mount kitchen sink – 3-hole      | K-3371-3 |
| Top-mount kitchen sink – single-hole | K-3371-1 |

| Fixture*:                                       |                                     |  |
|-------------------------------------------------|-------------------------------------|--|
| Bowl area                                       | 14-1/4" (362 mm) x 15-3/4" (400 mm) |  |
| Water depth                                     | 8" (203 mm)                         |  |
| Drain hole                                      | Ø 3-5/8" (92 mm)                    |  |
| Faucet holes                                    | Ø 1-7/16" (37 mm)                   |  |
| * Approximate measurements for comparison only. |                                     |  |

## **Installation Notes**

Install this product according to the installation guide.

Cut-out is 32-1/2'' (826 mm) x 21-1/2'' (546 mm) with 3/4'' (19 mm) radius corners.

Fixture conforms to ASME Standard A112.19.3/CSA B45.4. All dimensions are nominal.