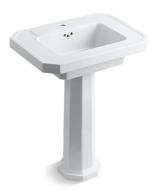

#### Features

- Single faucet hole.
- Rectangular basin.
- Overflow drain.
- Combination consists of the K-2323-1 sink and the K-2324 pedestal.
- Coordinates with other products in the Kathryn collection.

#### Components

Product includes: K-2323-1 Pedestal Bathroom Sink Basin K-2324 Bathroom Sink Pedestal Additional included component/s: accessory pack, and rubber pads.

# Kathryn® Pedestal Bathroom Sink K-2322-1