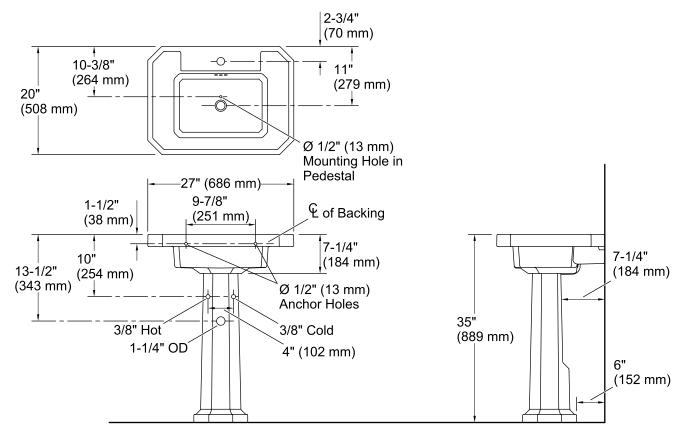

#### **Technical Information**

| All product dimensions are nominal. |                                                                                 |  |  |
|-------------------------------------|---------------------------------------------------------------------------------|--|--|
| Bowl configuration:                 | Single                                                                          |  |  |
| Installation:                       | Pedestal                                                                        |  |  |
| Bowl area (Only):                   | Length: 17" (432 mm)<br>Width: 11-1/2" (292 mm)<br>Water depth: 4-1/8" (105 mm) |  |  |
| Number of deck holes:               | 1                                                                               |  |  |
| Faucet hole(s):                     | 1-3/8" (35 mm)                                                                  |  |  |
| Drain hole:                         | 1-3/4" (44 mm)                                                                  |  |  |