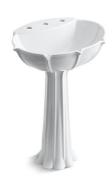

# **Anatole®**

Pedestal Bathroom Sink K-2099-8

#### **Features**

- Vitreous china.
- Pedestal sink.
- Deep curved oval basin.
- 8-inch centers.
- 21-3/4" (552mm) x 18-1/4" (464 mm) x 31-7/8" (810 mm)