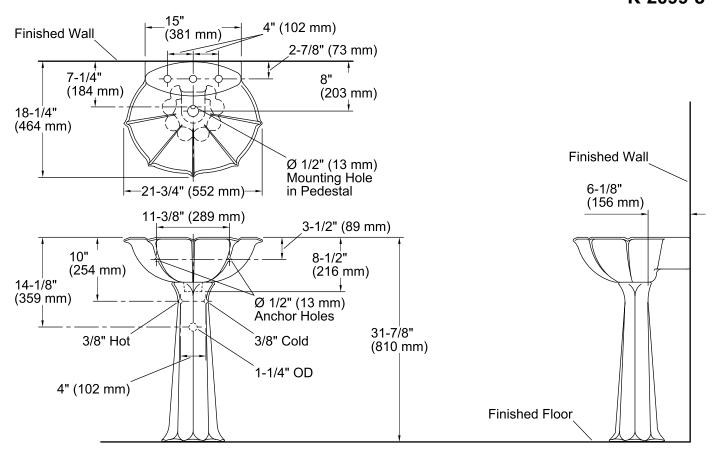

#### **Features**

- Vitreous china.
- Pedestal sink.
- Deep curved oval basin.
- 8-inch centers.
- 21-3/4" (552mm) x 18-1/4" (464 mm) x 31-7/8" (810 mm)

### **Technical Information**

All product dimensions are nominal.

Bowl configuration: Single Installation: Pedestal

Bowl area (Only) Length: 20" (508 mm)

Width: 11" (279 mm)

Water depth: 6-5/8" (168 mm)

Number of deck holes: 3

Faucet hole(s): 1-3/8" (35 mm)
Drain hole: 1-3/4" (44 mm)