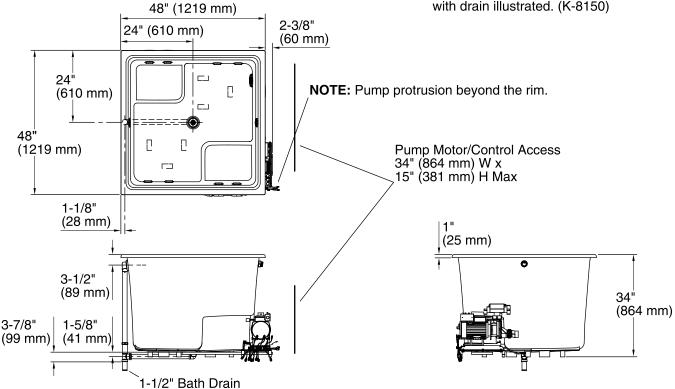

# 5' Cube Whirlpool Bath K-1969-H2

No change in measurements if connected with drain illustrated. (K-8150)

#### **Technical Information**

All product dimensions are nominal.

Installation: Drop-in Drain location: Center

Basin area, bottom: 39-3/8" x 39-3/8" (1000 mm x 1000 mm)
Basin area, top: 44-5/8" x 44-5/8" (1134 mm x 1134 mm)

Weight: 150 lbs (68 kg)

Minimum floor load: 100 lbs/ft² (488.2 kg/m²)

Water depth: 27-1/2" (699 mm) Water capacity: 171 gal (647.3 L)

Electrical component Heater: 240 V, 50/60 Hz, 1500 W rating: Pump: 240 V, 15 A, 50/60 Hz, 1500 W