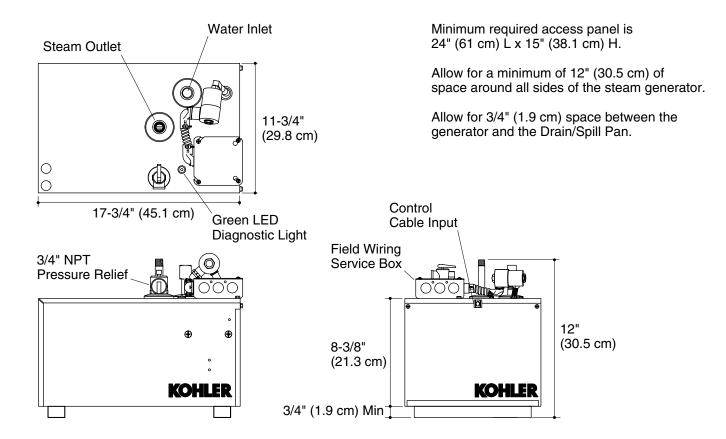

### **Installation Notes**

Install this product according to the installation guide.

Fixture dimensions are nominal.

For this steam generator, enclosure shall not exceed the maximum rating volume:

To determine the appropriate model for your installation, determine the cubic feet of your steam area by multiplying L x W x H. Always round up. For every foot of ceiling height over 8' (2.45 m) use the next larger steam unit. Wall material is irrelevant for sizing.