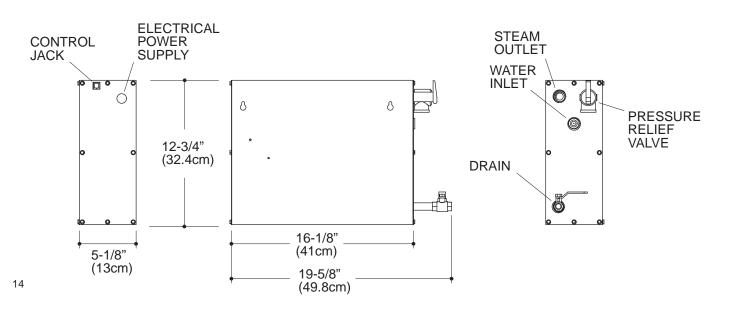

## **PRODUCT INFORMATION**

Weight

Electrical rating

| A CONTRACTOR OF THE CONTRACTOR |                                                                |  |  |
|--------------------------------------------------------------------------------------------------------------------------------------------------------------------------------------------------------------------------------------------------------------------------------------------------------------------------------------------------------------------------------------------------------------------------------------------------------------------------------------------------------------------------------------------------------------------------------------------------------------------------------------------------------------------------------------------------------------------------------------------------------------------------------------------------------------------------------------------------------------------------------------------------------------------------------------------------------------------------------------------------------------------------------------------------------------------------------------------------------------------------------------------------------------------------------------------------------------------------------------------------------------------------------------------------------------------------------------------------------------------------------------------------------------------------------------------------------------------------------------------------------------------------------------------------------------------------------------------------------------------------------------------------------------------------------------------------------------------------------------------------------------------------------------------------------------------------------------------------------------------------------------------------------------------------------------------------------------------------------------------------------------------------------------------------------------------------------------------------------------------------------|----------------------------------------------------------------|--|--|
| Water and drain                                                                                                                                                                                                                                                                                                                                                                                                                                                                                                                                                                                                                                                                                                                                                                                                                                                                                                                                                                                                                                                                                                                                                                                                                                                                                                                                                                                                                                                                                                                                                                                                                                                                                                                                                                                                                                                                                                                                                                                                                                                                                                                | Nater and drain requirements:                                  |  |  |
| Water supply                                                                                                                                                                                                                                                                                                                                                                                                                                                                                                                                                                                                                                                                                                                                                                                                                                                                                                                                                                                                                                                                                                                                                                                                                                                                                                                                                                                                                                                                                                                                                                                                                                                                                                                                                                                                                                                                                                                                                                                                                                                                                                                   | 3/8" copper line (3/8" NPT female thread)                      |  |  |
| Steam line                                                                                                                                                                                                                                                                                                                                                                                                                                                                                                                                                                                                                                                                                                                                                                                                                                                                                                                                                                                                                                                                                                                                                                                                                                                                                                                                                                                                                                                                                                                                                                                                                                                                                                                                                                                                                                                                                                                                                                                                                                                                                                                     | 1/2" copper line (1/2" NPT thread)                             |  |  |
| Pressure relief valve                                                                                                                                                                                                                                                                                                                                                                                                                                                                                                                                                                                                                                                                                                                                                                                                                                                                                                                                                                                                                                                                                                                                                                                                                                                                                                                                                                                                                                                                                                                                                                                                                                                                                                                                                                                                                                                                                                                                                                                                                                                                                                          | 3/4" NPT female thread (valve supplied)                        |  |  |
| Drain line                                                                                                                                                                                                                                                                                                                                                                                                                                                                                                                                                                                                                                                                                                                                                                                                                                                                                                                                                                                                                                                                                                                                                                                                                                                                                                                                                                                                                                                                                                                                                                                                                                                                                                                                                                                                                                                                                                                                                                                                                                                                                                                     | 3/8" copper line, 3/8" NPT female thread (ball valve supplied) |  |  |
| Generator:                                                                                                                                                                                                                                                                                                                                                                                                                                                                                                                                                                                                                                                                                                                                                                                                                                                                                                                                                                                                                                                                                                                                                                                                                                                                                                                                                                                                                                                                                                                                                                                                                                                                                                                                                                                                                                                                                                                                                                                                                                                                                                                     |                                                                |  |  |

19-1/2 lbs. (8.8kg)

240V, 60 Hz, 55A

### **PRODUCT DIAGRAM**