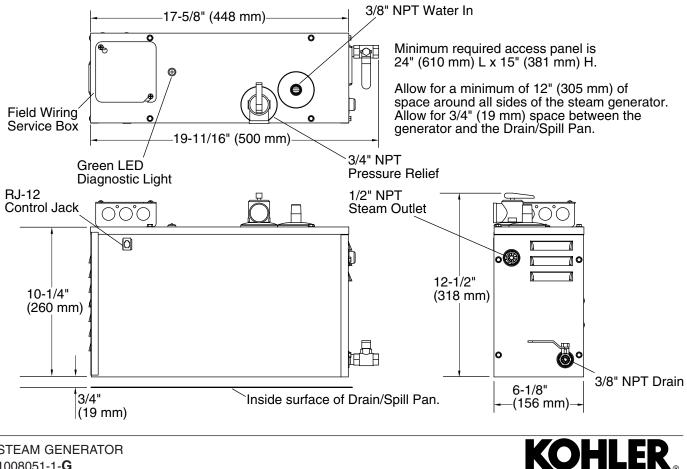

# **Product Information**

| Applicable products:          |                                                      |        |  |  |
|-------------------------------|------------------------------------------------------|--------|--|--|
| Steam generator               |                                                      | K-1657 |  |  |
| Water and drain requirements: |                                                      |        |  |  |
| Water supply                  | 3/8" line, 3/8" NPT female thread                    |        |  |  |
| Steam line                    | 1/2" copper line, 1/2" NPT female thread             |        |  |  |
| Pressure<br>relief valve      | 3/4" NPT male thread, valve supplied                 |        |  |  |
| Drain line                    | 3/8" line, 3/8" NPT male thread, ball valve supplied |        |  |  |
| Generator:                    |                                                      |        |  |  |
| Weight                        | 19-1/2 lbs (8.8 kg)                                  |        |  |  |
| Electrical<br>rating          | 240 V, 36 A, 50/60 Hz                                |        |  |  |

STEAM GENERATOR 1008051-1-**G**