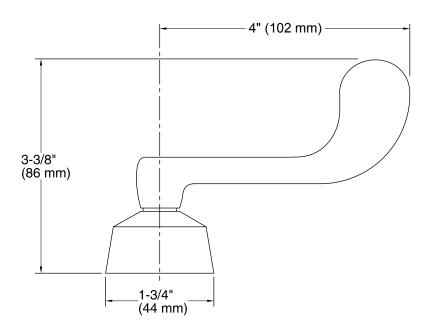

dles.
- Solid brass construction for durability and reliability.
- Required to complete Triton widespread bathroom and Triton widespread kitchen sink faucets.
- Supplied with both Polished Chrome and vandal-resistant red and blue index buttons for your convenience.
- Lever handles are ADA-compliant.



ADA CSA B651 OBC

#### Codes/Standards

ASME A112.18.1/CSA B125.1 All applicable US Federal and State material regulations ADA ICC/ANSI A117.1 CSA B651 OBC

### **KOHLER® Faucet Lifetime Limited Warranty**

See website for detailed warranty information.

#### Available Color/Finishes

Color tiles intended for reference only.

**Color Code Description** 

CP Polished Chrome



## **Triton®**ristblade Handles for Widespread Base Faucet

Wristblade Handles for Widespread Base Faucet K-16012-5



#### **Technical Information**

All product dimensions are nominal.

#### **Notes**

Install this product according to the installation guide.

ADA, OBC, CSA B651 compliant when installed to the specific requirements of these regulations.