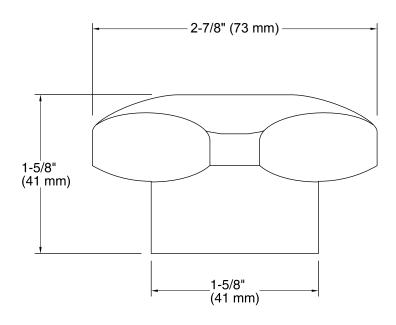

# Triton® Standard Handles for Widespread Base Faucet K-16012-2

#### **Features**

- Polished Chrome standard handles.
- Solid brass construction for durability and reliability.
- Required to complete Triton widespread bathroom and Triton widespread kitchen sink faucets.
- Required to complete Triton widespread bathroom and Triton widespread kitchen sink faucets.



#### Codes/Standards

ASME A112.18.1/CSA B125.1 All applicable US Federal and State material regulations

### KOHLER® Faucet Lifetime Limited Warranty

See website for detailed warranty information.

#### Available Color/Finishes

Color tiles intended for reference only.

Color Code Description

CP Polished Chrome





## Standard Handles for Widespread Base Faucet K-16012-2



#### **Technical Information**

All product dimensions are nominal.

#### **Notes**

Install this product according to the installation guide.