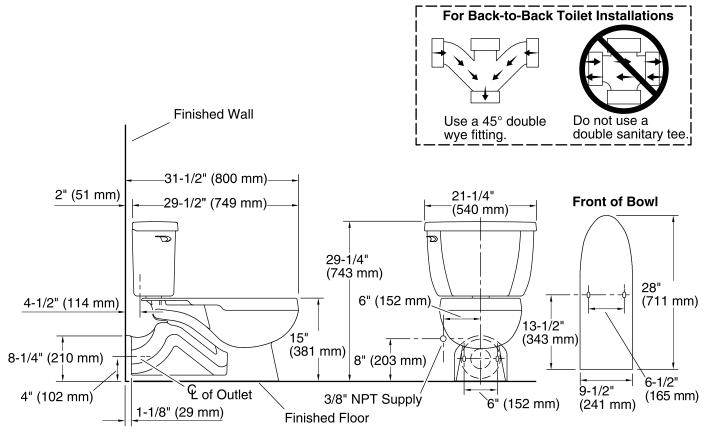

#### **Technical Information**

All product dimensions are nominal.

| Toilet type:          | Two-piece, Floor-mount      |
|-----------------------|-----------------------------|
| Waste Outlet:         | Wall                        |
| Bowl shape:           | Elongated front             |
| Flush type:           | Pressure Assisted           |
| Trap passageway:      | 2-1/4" (57 mm)              |
| Water surface size:   | 12" x 10" (305 mm x 254 mm) |
| Rim to water surface: | 7" (178 mm)                 |
| Rough-in:             | 4" (102 mm)                 |
| Seat-mounting holes:  | 5-1/2" (140 mm)             |
|                       |                             |

#### Notes

Install this product according to the installation instructions.

For back-to-back toilet installations: Use only a  $45^{\circ}$  double wye fitting.