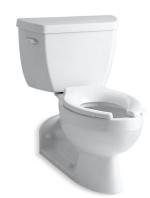

#### Features

- Vitreous china.
- Elongated bowl
- Equipped with Sloan FLUSHMATE®- Sloan® Valve Company.
- Polished chrome trip lever.
- Rear outlet.
- 12" (305 mm) x 10" (254 mm) water area.
- 4" (102 mm) rough-in.
- Less seat and supply.
- 1.6 gpf (6.0 lpf).
- 31-1/2" (800 mm) x 21-1/4" (540 mm) x 29-1/4" (743 mm).

# Barrington<sup>™</sup> Pressure Lite® Toilet K-3554

Barrington™

Pressure Lite<sup>®</sup> Toilet K-3554