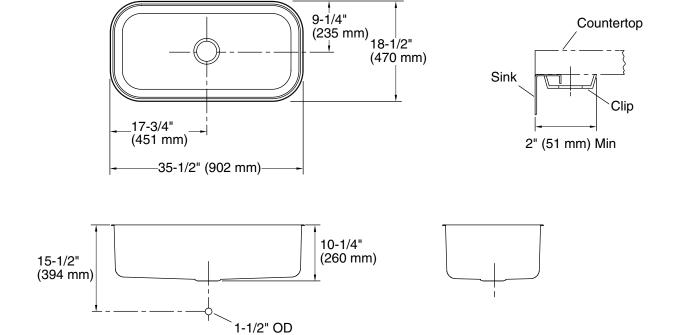

## **Product Information**

| Under-mount kitchen sink |                                     | K-3376       |
|--------------------------|-------------------------------------|--------------|
| Fixture*:                |                                     |              |
| Bowl area                | 34-3/8" (873 mm) x 17-3/8" (441 mm) |              |
| Water depth              | 10" (254 mm)                        |              |
| Drain hole               | Ø 3-5/8" (92 mm)                    |              |
| *Approximate m           | easurements for comp                | arison only. |
| Included compo           | nents:                              |              |
| Hardware kit             |                                     | 91915        |
| Cut-out template         |                                     | 1042725-7    |

## **Installation Notes**

Install this product according to the installation guide.

Allow a minimum of  $2^{\prime\prime}$  (51 mm) clearance around the sink rim for clip attachment.

Fixture conforms to ASME Standard A112.19.3/CSA B45.4. All dimensions are nominal.