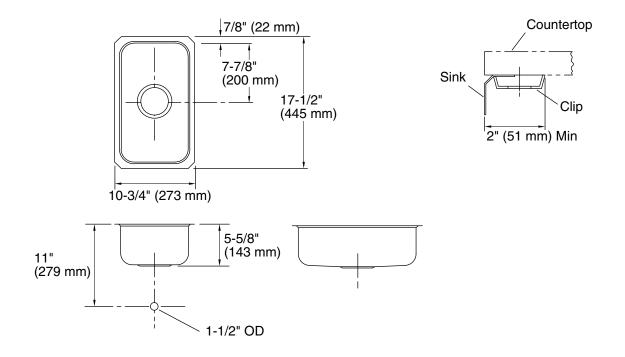

## **Product Information**

| Applicable product: Under-mount kitchen sink |            | K-3333                         |              |  |
|----------------------------------------------|------------|--------------------------------|--------------|--|
|                                              |            |                                |              |  |
| Fixture*:                                    |            |                                |              |  |
| Bowl area                                    | 9" (229    | 9" (229 mm) x 15-3/4" (400 mm) |              |  |
| Water depth                                  | 5-1/2" (   | 5-1/2" (140 mm)                |              |  |
| Drain hole                                   | Ø 3-5/8    | Ø 3-5/8" (92 mm)               |              |  |
| *Approximate m                               | neasuremer | its for comp                   | arison only. |  |
| Included compo                               | nents:     |                                |              |  |
| Hardware kit                                 | monto.     |                                | 91915        |  |
| Haluwale Kil                                 |            |                                | 31313        |  |
| Cut-out template                             |            |                                | 113194-7     |  |

## **Installation Notes**

Install this product according to the installation guide.

Allow a minimum of  $2^{\prime\prime}$  (51 mm) clearance around the sink rim for clip attachment.

Fixture conforms to ASME Standard A112.19.3/CSA B45.4. All dimensions are nominal.