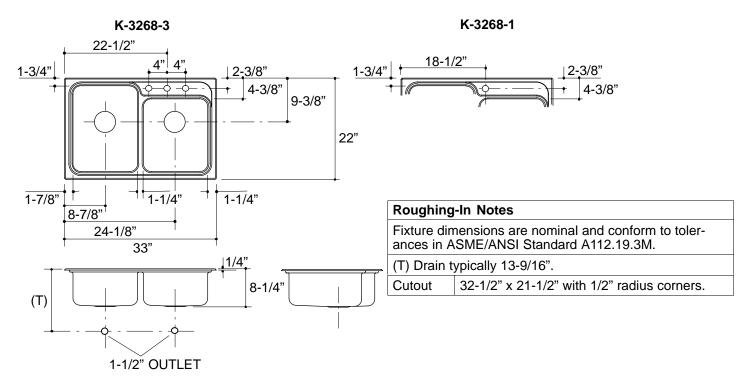

## **PRODUCT INFORMATION**

| Fixture*:    |            | basin area | water depth |  |  |  |
|--------------|------------|------------|-------------|--|--|--|
| Sink, left   |            | 14" x 19"  | 7-1/4"      |  |  |  |
| Sink, right  |            | 14" x 16"  | 7-1/4"      |  |  |  |
| Outlet       | 3-5/8" D.  |            |             |  |  |  |
| Faucet holes | 1-7/16" D. |            |             |  |  |  |
|              |            |            |             |  |  |  |

\* Approximate measurements for comparison only.

| Included Components: |
|----------------------|
|----------------------|

Fastener pack 90208

.85<116

## **PRODUCT DIAGRAM**