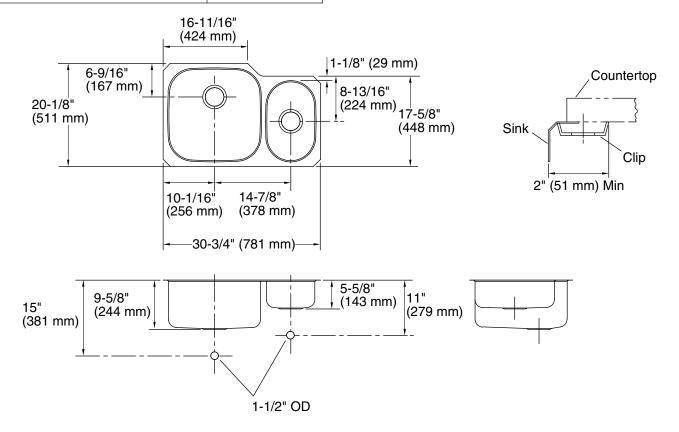

#### Applicable product: Under-mount sink with 9-1/2" (241 mm) K-3355 deep left bowl and 5-1/2" (140 mm) deep (shown) right bowl Under-mount sink with 5-1/2" (140 mm) K-3355-L deep left bowl and 9-1/2" (241 mm) deep (not shown) right bowl Dimensions shown for K-3355; sink dimensions are opposite for K-3355-L. Fixture\*: Water depth Bowl area 9-1/2" Sink, left 18" (457 mm) x 18" (457 mm) (241 mm) Sink. 9" (229 mm) x 5-1/2" right 15" (381 mm) (140 mm) Drain Ø 3-5/8" (92 mm) holes \* Approximate measurements for comparison only.

### **Installation Notes**

Install this product according to the installation guide.

Allow a minimum of  $2^{\prime\prime}$  (51 mm) clearance around the sink rim for clip attachment.

Fixture conforms to ASME Standard A112.19.3/CSA B45.4. All dimensions are nominal.