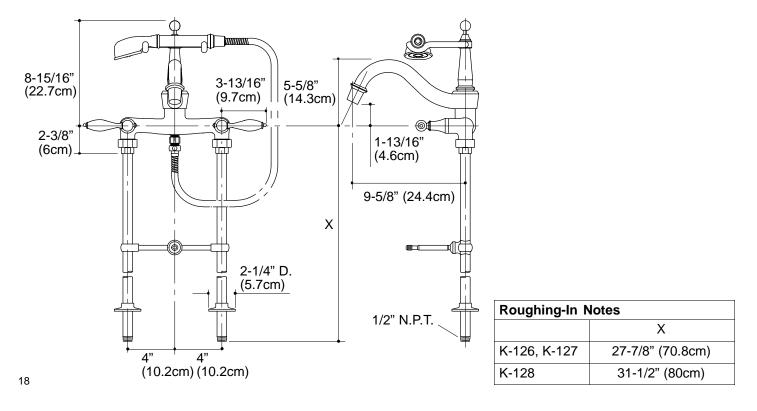

# **PRODUCT DIAGRAM**

# SPECIFIED MODEL:

| Model                                    | Description                                                                  |                                           |     |        |     |     |        |  |  |
|------------------------------------------|------------------------------------------------------------------------------|-------------------------------------------|-----|--------|-----|-----|--------|--|--|
| K-331-4M                                 | Lever handle with Polished Finish Accents                                    | Lever handle with Polished Finish Accents |     |        |     |     | □Other |  |  |
| K-331-4P Lever handle with White Accents |                                                                              |                                           |     |        | □CP | □PB |        |  |  |
| Required Accessory                       |                                                                              |                                           |     |        |     |     |        |  |  |
| K-126                                    | 27-7/8" (70.8cm) Riser Tubes, Pair (For Deck-Mount Bath Faucet Installation) | □СР                                       | □PB | □Other |     |     |        |  |  |
| K-127                                    | 27-7/8" (70.8cm) Riser Tubes, Pair (For K-100<br>Birthday Bath Installation) |                                           |     |        | □СР | □PB | □Other |  |  |
| K-128                                    | 31-1/2" (80cm) Riser Tubes, Pair (For K-700 Vintage Bath Installation)       |                                           |     |        | □СР | □PB | □Other |  |  |

### FEATURES

- Brass construction
- Bath- or deck-mount
- Brass valve bodies
- 1/2" quarter-turn washerless ceramic disc valves
- 9-5/8" (24.4cm) diverter spout
- Traditional handles
- Handshower and 69" (175.3cm) hose

#### **PRODUCT SPECIFICATION:**

Two-handle bath or deck-mount bath faucet with handshower shall be of brass construction. Faucet shall feature brass valve bodies. Faucet shall feature 1/2" quarter-turn washerless ceramic disc valves, assuring positive handle stop positioning. Product shall require riser tubes. Product shall include 9-5/8" (24.4cm) diverter spout, handles, and handshower with 69" (175.3cm) hose. Faucet shall be Kohler Model K-331-\_\_\_\_\_ and riser tubes shall be Kohler Model K-\_\_\_\_\_\_.