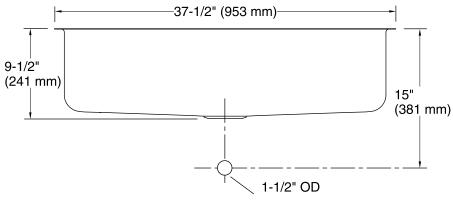

#### **Features**

- 42-inch minimum base cabinet width.
- 18-gauge stainless steel.
- Under-mount.
- Single compartment.
- With SilentShield® sound-absorption technology.
- 37-1/2" (953 mm) x 18-1/2" (470 mm)

### **Technical Information**

All product dimensions are nominal.

Bowl configuration: Single

Installation: Under-mount, Under-mount Bowl area Length: 35-1/4" (895 mm)

Width: 16-1/4" (413 mm) Bowl depth: 9-1/2" (241 mm)

Drain hole: 3-5/8" (92 mm)

Template: 1040320-7, required, included