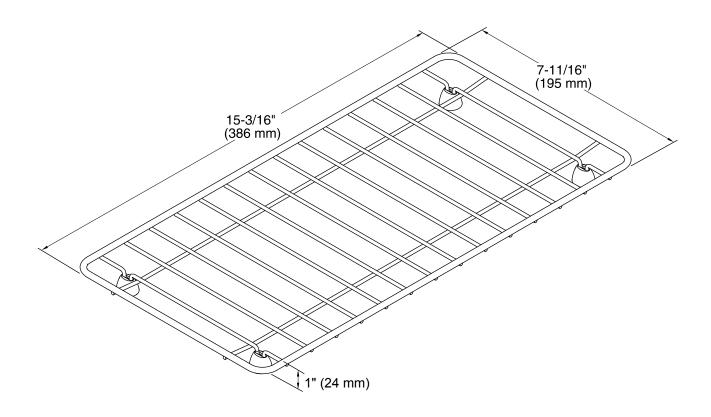

# Undertone® Sink Rack

K-3136

### **Features**

- Fits over the K-3154, K-3155, K-3155, K-3156, and K-3157 Undertone trough sinks.
- Comes included with the K-3154 and K-3155 Undertone trough sinks.
- Durable stainless-steel construction.
- Helps protect sink surface from daily wear.
- Dishwasher safe.
- Rubber feet provide added protection.



## Codes/Standards

None Applicable

# **KOHLER® One-Year Limited Warranty**

See website for detailed warranty information.

### Available Color/Finishes

Color tiles intended for reference only.

Color Code Description

ST

ST Stainless Steel







Sink Rack K-3136



### **Technical Information**

All product dimensions are nominal.