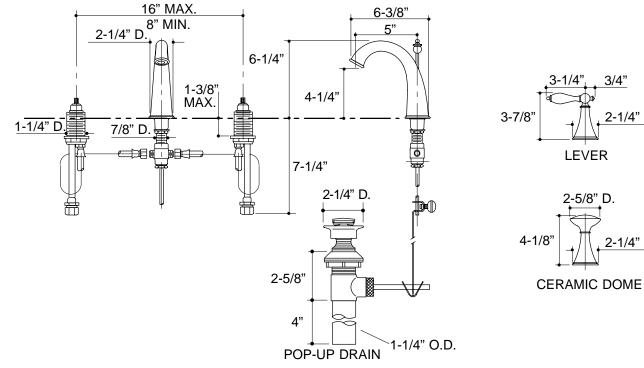

|     |        | □СР | □PB |        |
| K-310-SB | Ceramic Dome Handles With Close Reach <sup>™</sup> Artist Edition Accents         |         |     |        | □СР | □PB |        |
| K-310-SP | Ceramic Dome Handles With Serpentine Bronze <sup>™</sup><br>Artist EditionAccents |         |     |        | □СР | □PB | □Other |

## **PRODUCT SPECIFICATION:**

Two-handle widespread lavatory faucet shall be of brass construction. Faucet shall feature brass valve bodies. Faucet shall feature quarter-turn washerless ceramic disc valves, assuring positive handle stop positioning. Product shall include flexible connections, 5" high-arch spout, pop-up drain with lift rod and tailpiece, and traditional or ceramic dome handles. Faucet shall be Kohler Model K-310-\_\_\_\_\_-



# **FINIAL TRADITIONAL**





3/4"

2-1/4" D.

2-1/4" D.

18

## **PRODUCT DIAGRAM**