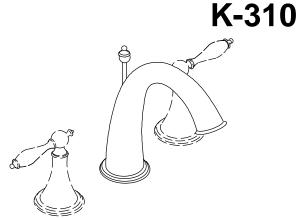

### FEATURES

- Brass construction
- Flexible connections
- Brass valve bodies
- Quarter-turn washerless ceramic disc valves
- 5" high-arch spout
- 2.0 gallons per minute
- Pop-up drain with lift rod and tailpiece
- Available with traditional or ceramic dome handles
- Available with contrasting or matching finish lift knob, aerator housing, escutcheons, and handle caps and ends

## **PRODUCT SPECIFICATION:**

Two-handle widespread lavatory faucet shall be of brass construction. Faucet shall feature brass valve bodies. Faucet shall feature quarter-turn washerless ceramic disc valves, assuring positive handle stop positioning. Product shall include flexible connections, 5" high-arch spout, pop-up drain with lift rod and tailpiece, and traditional or ceramic dome handles. Faucet shall be Kohler Model K-310-\_\_\_\_\_-