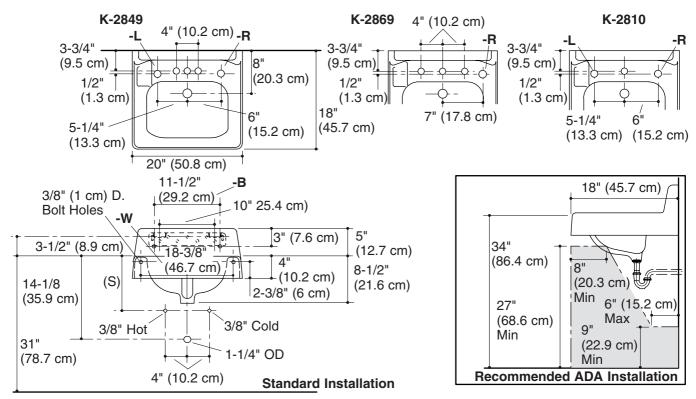

## **Product Information**

| Lavatory is AD       | ADA                                |  |
|----------------------|------------------------------------|--|
| Applicable products: |                                    |  |
| K-2869               | Lavatory with 8" (20.3 cm) centers |  |
| K-2849               | Lavatory with 4" (10.2 cm) centers |  |
| K-2810               | Lavatory with single hole          |  |

| Holes             | K-2869                | K-2849               | K-2810      |
|-------------------|-----------------------|----------------------|-------------|
| Spout             | 1-1/8"                | 1-1/8"               | 1-3/8"      |
|                   | (2.9 cm) D.           | (2.9 cm) D.          | (3.5 cm) D. |
| Faucet            | 1-3/8"<br>(3.5 cm) D. | 1-3/16"<br>(3 cm) D. | NA          |
| Soap<br>dispenser | 1-1/4" (3.2 cm        | ) D.                 |             |

## **Installation Notes**

Install this product according to the installation guide.

Fixture dimensions are nominal and conform to tolerances in ASME Standard A112.19.1M.

(S) Supply K-2849 and K-2810 = 10" (25.4 cm) and K-2869 = 14" (35.6 cm)