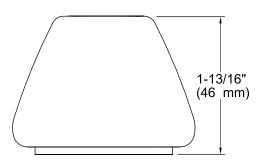

## Ceramic Handle Insets and Skirts K-258-BR

### **Technical Information**

All product dimensions are nominal.