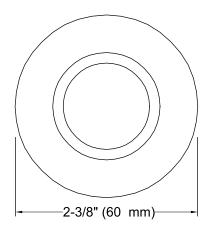

## Ceramic Handle Insets and Skirts K-258-BR

### **Technical Information**

All product dimensions are nominal.