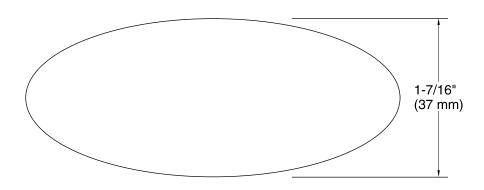

## **Features**

- For use on Antique bath and shower faucets.
- For use with Antique faucet K-110-9B.
- Set of two insets in Briar Rose design.
- 3-1/16" (78 mm) x 1-7/16" (37 mm) x 1-2" (13 mm)