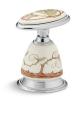

# Antique™ Bath Handle Insets K-264-BR

## **Features**

- For use on Antique bath and shower faucets.
- For use with Antique faucet K-110-9B.
- Set of two insets in Briar Rose design.
- 3-1/16" (78 mm) x 1-7/16" (37 mm) x 1-2" (13 mm)

## Available Color/Finishes

Color tiles intended for reference only.

**Color Code Description** 

96 Biscuit