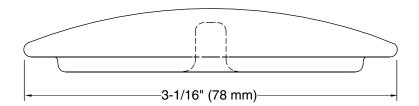

## **Features**

- For use on Antique bath and shower faucets.
- For use with Antique faucet K-110-9B.
- Set of two insets in Briar Rose design.
- 3-1/16" (78 mm) x 1-7/16" (37 mm) x 1-2" (13 mm)