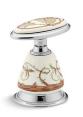

# Antique™ Bath Handle Insets K-264-BR

## **Features**

- For use on Antique bath and shower faucets.
- For use with Antique faucet K-110-9B.
- Set of two insets in Briar Rose design.
- 3-1/16" (78 mm) x 1-7/16" (37 mm) x 1-2" (13 mm)