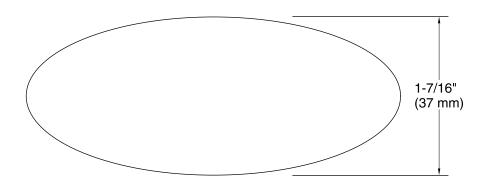

#### **Features**

- For use on Antique bath and shower faucets.
- For use with Antique faucet K-110-9B.
- Set of two insets in White.
- 3-1/16" (78 mm) x 1-7/16" (37 mm) x 1-2" (13 mm)

## **Technical Information**

All product dimensions are nominal.