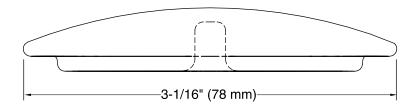

#### **Features**

- For use on Antique bath and shower faucets.
- For use with Antique faucet K-110-9B.
- Set of two insets in White.
- 3-1/16" (78 mm) x 1-7/16" (37 mm) x 1-2" (13 mm)

## **Technical Information**

All product dimensions are nominal.