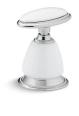

# Antique™ Bath Handle Insets K-264

#### **Features**

- For use on Antique bath and shower faucets.
- For use with Antique faucet K-110-9B.
- Set of two insets in White.
- 3-1/16" (78 mm) x 1-7/16" (37 mm) x 1-2" (13 mm)