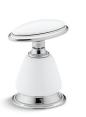

# Antique™ Bath Handle Insets K-264

#### **Features**

- For use on Antique bath and shower faucets.
- For use with Antique faucet K-110-9B.
- Set of two insets in White.
- 3-1/16" (78 mm) x 1-7/16" (37 mm) x 1-2" (13 mm)