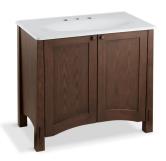

Vanity **K-2489** 

#### **Features**

- Catalyzed polyurethane provides a durable moisture-resistant finish.
- Double doors with adjustable hinges.
- Adjustable shelf.
- Includes cabinet hardware.
- Express™ vanities are easy to transport and set up in minutes.
- Coordinates with the Westmore mirror.

#### Material

Ailanthus solids and ash veneers.