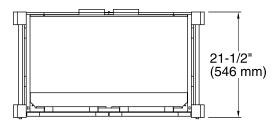

Vanity **K-2489** 

#### **Features**

- Catalyzed polyurethane provides a durable moisture-resistant finish.
- Double doors with adjustable hinges.
- Adjustable shelf.
- Includes cabinet hardware.
- Express™ vanities are easy to transport and set up in minutes.
- Coordinates with the Westmore mirror.

#### Material

Ailanthus solids and ash veneers.

### **Recommended Accessories**

K-3051-1 Vanity-top Bathroom Sink K-3051-4 Vanity-top Bathroom Sink K-3051-8 Vanity-top Bathroom Sink

### **Optional Accessories**

K-2504 Mirror



## Codes/Standards CARB P2

# **KOHLER® One-Year Limited Warranty** See website for detailed warranty information.

# Available Color/Finishes

Color tiles intended for reference only.

Color Code Description







Vanity **K-2489** 





### **Technical Information**

All product dimensions are nominal.

#### **Notes**

Install this product according to the installation guide.