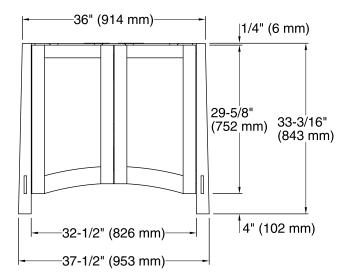

Vanity **K-2489** 

#### **Features**

- Catalyzed polyurethane provides a durable moisture-resistant finish.
- Double doors with adjustable hinges.
- Adjustable shelf.
- Includes cabinet hardware.
- Express™ vanities are easy to transport and set up in minutes.
- Coordinates with the Westmore mirror.

#### Material

Ailanthus solids and ash veneers.

### **Recommended Accessories**

K-3051-1 Vanity-top Bathroom Sink K-3051-4 Vanity-top Bathroom Sink K-3051-8 Vanity-top Bathroom Sink

### **Optional Accessories**

K-2504 Mirror



## Codes/Standards CARB P2

# **KOHLER® One-Year Limited Warranty** See website for detailed warranty information.

# Available Color/Finishes

Color tiles intended for reference only.

Color Code Description







Vanity **K-2489** 





### **Technical Information**

All product dimensions are nominal.

#### **Notes**

Install this product according to the installation guide.