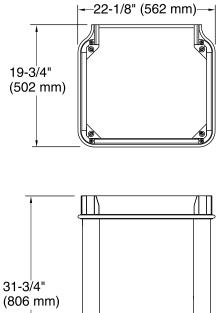

## **Technical Information**

All product dimensions are nominal. Petite Vanity type:

Notes Install this product according to the installation guide.