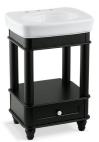

# Bancroft® Petite Vanity K-2461

**Bancroft**® Petite Vanity K-2461

### Features

- Catalyzed polyurethane provides a durable moisture-resistant finish.
- Full-extension bottom drawer.
- Includes cabinet hardware.
- Requires K-2340 Bancroft 24-inch sink basin.
- Coordinates with other products in the Bancroft collection.