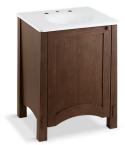

# Westmore® Vanity K-2413

## Features

- Catalyzed polyurethane provides a durable moisture-resistant finish.
- Single left-hinged door.
- Adjustable shelf.
- Includes cabinet hardware.
- Express<sup>™</sup> vanities are easy to transport and set up in minutes.
- Coordinates with the Westmore mirror.