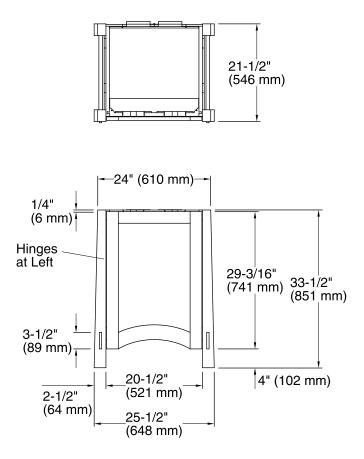

## Features

- Catalyzed polyurethane provides a durable moisture-resistant finish.
- Single left-hinged door.
- Adjustable shelf.
- Includes cabinet hardware.
- Express<sup>™</sup> vanities are easy to transport and set up in minutes.
- Coordinates with the Westmore mirror.

### Material

• Ailanthus solids and ash veneers.

### **Recommended Accessories**

K-3048-1 Vanity-top Bathroom Sink K-3048-4 Vanity-top Bathroom Sink K-3048-8 Vanity-top Bathroom Sink

#### **Optional Accessories**

K-2504 Mirror



Codes/Standards CARB P2

KOHLER<sup>®</sup> One-Year Limited Warranty

See website for detailed warranty information.

## Available Color/Finishes

Color tiles intended for reference only.

Color Code Description

F41 Westwood



# Westmore® Vanity K-2413





# **Technical Information**

All product dimensions are nominal.

#### Notes

Install this product according to the installation guide.