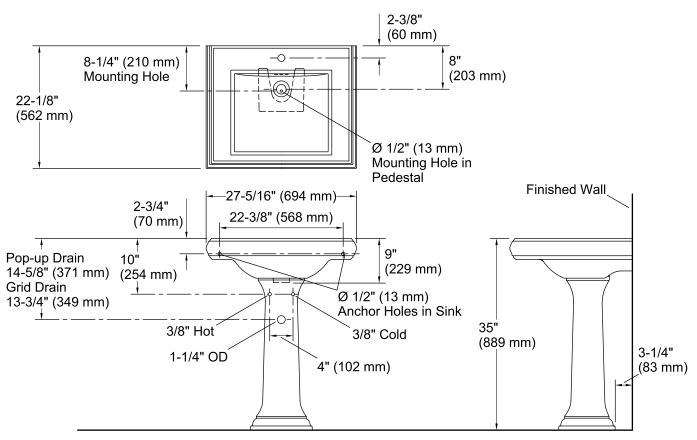

### **Technical Information**

| All product dimensions are nominal. |                                                                             |  |  |
|-------------------------------------|-----------------------------------------------------------------------------|--|--|
| Bowl configuration:                 | Single                                                                      |  |  |
| Installation:                       | Pedestal                                                                    |  |  |
| Bowl area (Only):                   | Length: 18" (457 mm)<br>Width: 15" (381 mm)<br>Water depth: 5-1/4" (133 mm) |  |  |
| Number of deck holes:               | 1                                                                           |  |  |
| Faucet hole(s):                     | 1-3/8" (35 mm)                                                              |  |  |
| Drain hole:                         | 1-3/4" (44 mm)                                                              |  |  |