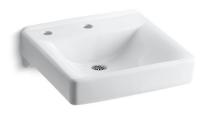

### Features

- Single center hole.
- Soap dispenser hole on left.
- 20" (508 mm) x 18" (457 mm)

## Material

Vitreous china.

## Installation

- Wall-mount.
- Drilled for concealed arm carrier.

### Color Code Description

0 White

Soho<sup>®</sup> Wall-Mount Bathroom Sink K-2084-NL