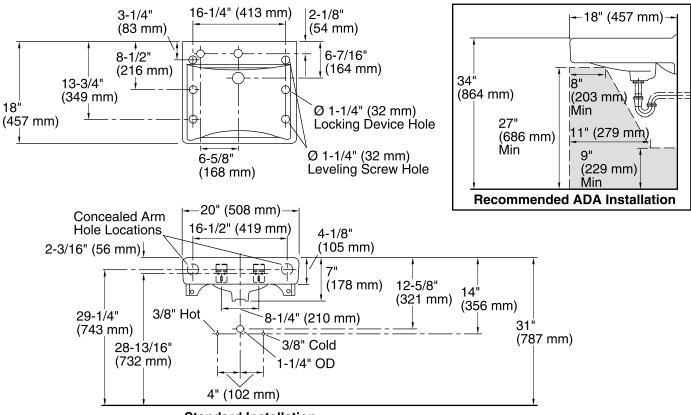

# K-2084-NL

**Standard Installation** 

### **Technical Information**

KOHLER

| All product dimensions are nominal.                                                               |  |
|---------------------------------------------------------------------------------------------------|--|
| Single                                                                                            |  |
| Wall-mount                                                                                        |  |
| Length: 18" (457 mm)<br>Width: 13" (330 mm)<br>With overflow: Yes<br>Water depth: 4-7/8" (124 mm) |  |
| With overflow: Yes                                                                                |  |
| 2                                                                                                 |  |
| 1-3/8" (35 mm)                                                                                    |  |
| 1-1/4" (32 mm)                                                                                    |  |
| 1-3/4" (44 mm)                                                                                    |  |
|                                                                                                   |  |

### Notes

Install this product according to the installation instructions.

If an arm carrier is used, select a soap dispenser with a 1" (25 mm) maximum shank diameter to avoid interference with the arm carrier.

Use a soap dispenser with adequate shank length to extend through the 4-1/8" (105 mm) sink thickness.

ADA, OBC, CSA B651 compliant when installed to the specific requirements of these regulations.