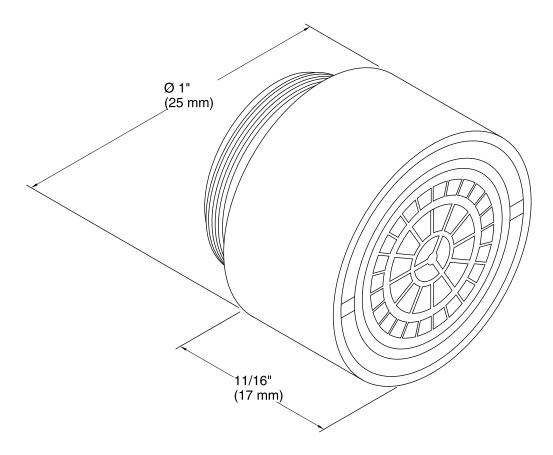

### **Features**

- 13/16-inch male.
- 0.5 gpm non-aerated pressure-compensating laminar spray.
- Vandal-resistant.
- Polished Chrome finish.
- Pack of six.
- 11/16" (17 mm) x 1" (25 mm)

# **Technical Information**

All product dimensions are nominal.