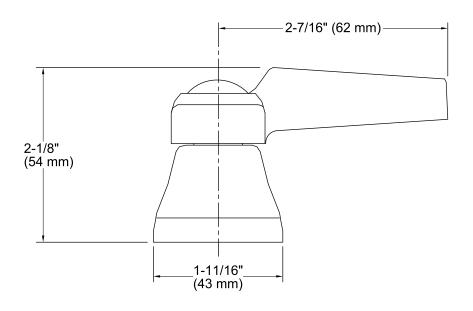

# Triton® Lever Handles for Centerset Base Faucet K-16010-4

#### **Features**

- Polished Chrome lever handles.
- Solid brass construction for durability and reliability.
- Required to complete Triton centerset bathroom and Triton kitchen sink with escutcheon faucets.
- Supplied with both Polished Chrome and vandal-resistant red and blue index buttons for your convenience.
- Lever handles are ADA-compliant.





ADA

### Codes/Standards

ASME A112.18.1/CSA B125.1 ADA ICC/ANSI A117.1

## KOHLER® Faucet Lifetime Limited Warranty

See website for detailed warranty information.

### **Available Color/Finishes**

Color tiles intended for reference only.

**Color Code Description** 

CP Polished Chrome





# Triton® Lever Handles for Centerset Base Faucet K-16010-4



### **Technical Information**

All product dimensions are nominal.

#### **Notes**

Install this product according to the installation guide.

ADA compliant when installed to the specific requirements of these regulations.