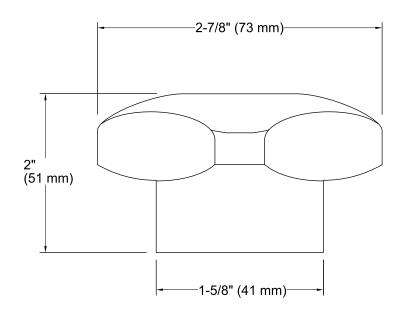

## Triton® Standard Handles for Centerset Base Faucet K-16010-2

Technical Information

All product dimensions are nominal.