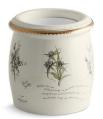

## Features

- Perfect for an attractive wastebasket or storage container.
- Showcases prairie flowers accompanied by prose from Aldo Leopold on Biscuit background.
- Coordinates with other products with the Prairie Flowers design.
- 12-1/8" (308 mm) x 13" (330 mm)

## Prairie Flowers<sup>™</sup> Floor Container K-14317-WF