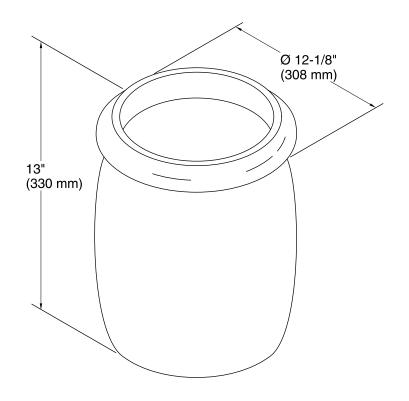

## Features

- Perfect for an attractive wastebasket or storage container.
- Showcases prairie flowers accompanied by prose from Aldo Leopold on Biscuit background.
- Coordinates with other products with the Prairie Flowers design.
- 12-1/8" (308 mm) x 13" (330 mm)

## **Technical Information**

All product dimensions are nominal.