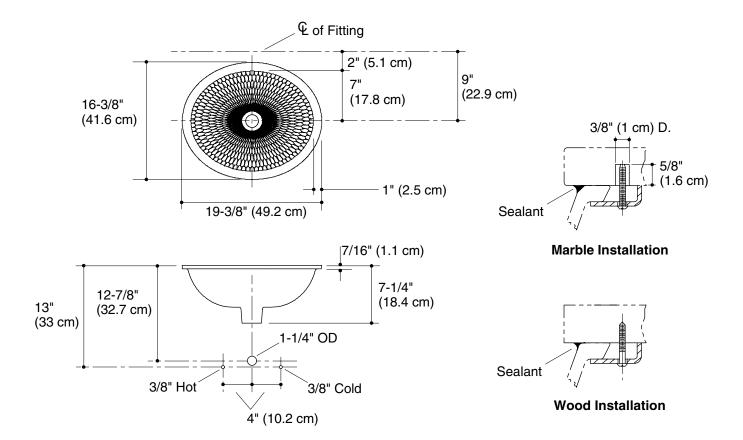

## **Product Information**

| Undercounter lavatory                       |                                                   | K-14280-C5    |
|---------------------------------------------|---------------------------------------------------|---------------|
| Undercounter lavatory with underside glazed |                                                   | K-14280-C6    |
| Recommended accesso                         | ries:                                             |               |
| P-Trap                                      | rap                                               |               |
| Fixture*:  Basin area  Water depth          | 17" (43.2 cm) x 14" (35.6 cm)<br>5-1/4" (13.3 cm) |               |
| Drain hole                                  | 1-3/4" (4.4 cm) D.                                |               |
| * Approximate measurer                      | ments for comp                                    | parison only. |
| Included components:                        |                                                   |               |
| Desir slamp secombly                        | 52047                                             |               |
| Basin clamp assembly                        | 320+1                                             |               |

## **Installation Notes**

Install this product according to the installation guide.

Supplied basin clamp assemblies require 1" (2.5 cm) minimum countertop thickness. Installer must supply anchors for thinner countertops.

**NOTICE:** Countertop manufacturer or cutter **must** use the cut-out template provided with the product, or a current one provided by Kohler Co. (call 1-800-4-KOHLER). Kohler Co. is not responsible for cutout errors when the incorrect cut-out template is used.