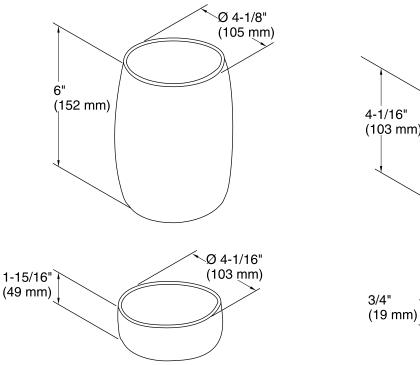

### Features

- Perfect for organizing toiletries and jewelry.
- Embellished with gleaming gold accents on white background.
- Coordinates with other products with the Laureate Polished Gold design.
- Set of four.
- Large w/cover: 4-1/8" (105 mm) x 6" (152 mm)
- Medium w/cover: 4-3/4" (106 mm) x 4-1/16" (103 mm)
- Small w/cover: 4-1/16" (103 mm) x 1-15/16" (49 mm)
- Soap dish: 4-3/4" (121 mm) x 3/4" (19 mm)

# Technical Information

All product dimensions are nominal.