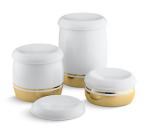

### Features

- Perfect for organizing toiletries and jewelry.
- Embellished with gleaming gold accents on white background.
- Coordinates with other products with the Laureate Polished Gold design.
- Set of four.
- Large w/cover: 4-1/8" (105 mm) x 6" (152 mm)
- Medium w/cover: 4-3/4" (106 mm) x 4-1/16" (103 mm)
- Small w/cover: 4-1/16" (103 mm) x 1-15/16" (49 mm)
- Soap dish: 4-3/4" (121 mm) x 3/4" (19 mm)