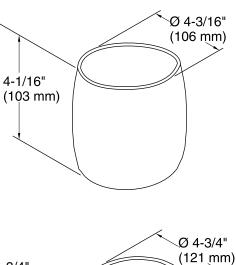

### Features

- Perfect for organizing toiletries and jewelry.
- Embellished with gleaming gold accents on white background.
- Coordinates with other products with the Laureate Polished Gold design.
- Set of four.
- Large w/cover: 4-1/8" (105 mm) x 6" (152 mm)
- Medium w/cover: 4-3/4" (106 mm) x 4-1/16" (103 mm)
- Small w/cover: 4-1/16" (103 mm) x 1-15/16" (49 mm)
- Soap dish: 4-3/4" (121 mm) x 3/4" (19 mm)

# Technical Information

All product dimensions are nominal.