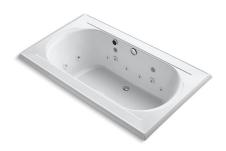

## **Features**

- Center drain.
- Chromatherapy lighting allows you to select a preferred color scheme to suit your mood.
- Integral lumbar support.
- Textured bottom surface.
- Coordinates with other products in the Memoirs® collection.
- 72" (1829 mm) x 42" (1067 mm) x 22" (559 mm)

## **Hydrotherapy**

- Eight fully adjustable Flexjet™ hydrotherapy jets for water flow and direction.
- Effervescent bubbles with eight ports.
- Built-in 1500 W heater.
- Lighted keypad control.
- Remote control.