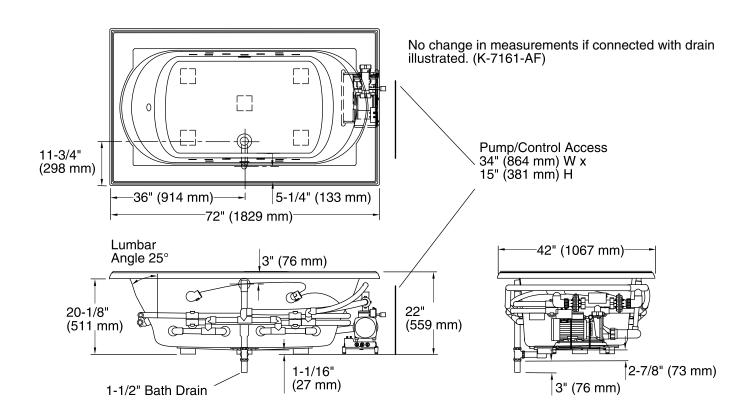

#### **Technical Information**

All product dimensions are nominal.

Installation: Drop-in Drain location: Center

Basin area, bottom: 48" x 27" (1219 mm x 686 mm) Basin area, top: 60" x 30" (1524 mm x 762 mm)

Weight: 140 lbs (63.5 kg)
Minimum floor load: 45 lbs/ft² (219.7 kg/m²)

Water depth: 16" (406 mm)
Water capacity: 94 gal (355.8 L)

Cutout: Drop-in, 70-1/2" x 40-1/2" (1791 mm x

1029 mm)

Electrical component Pump: 240 V, 11 A, 50/60 Hz

rating: Heater: 240 V, 6.3 A, 50/60 Hz, 1500 W

Pump speed: Variable