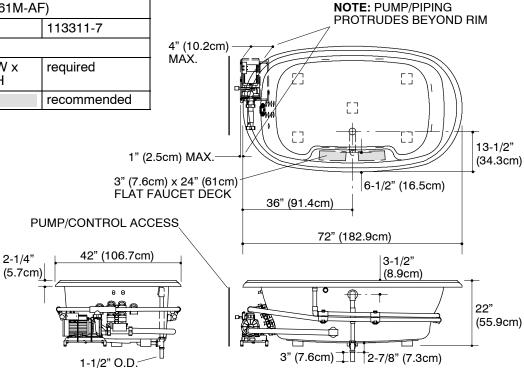

#### PRODUCT INFORMATION

| Fixture*:                             | basin area                      | top area                        | weight               |
|---------------------------------------|---------------------------------|---------------------------------|----------------------|
| Bathing well                          | 40" (101.6cm) x<br>27" (68.6cm) | 61" (154.9cm) x<br>32" (81.3cm) | 155 lbs.<br>(70.3kg) |
|                                       | water depth                     | capacity                        |                      |
| To overflow                           | 16" (40.6cm)                    | 90 gal. (340.7L)                |                      |
| A A A A A A A A A A A A A A A A A A A |                                 |                                 |                      |

#### INSTALLATION NOTES

Pump/piping protrudes beyond rim (see below).

Install this product according to the installation guide.

Floor support under whirlpool must provide for a minimum of 1850 lbs. (839.1kg)

#### PRODUCT DIAGRAM