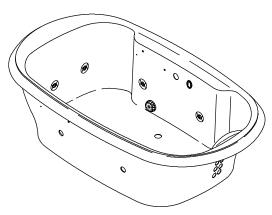

#### **FEATURES**

- 72" (182.9cm) x 42" (106.7cm) x 22" (55.9cm)
- Acrylic
- 2 hp variable speed pump with 1.5 kW heater, back-lit user keypad and remote control
- 6 Flexjets
- Ten color-matched sequencing Bodyssage™ backjets
- Two pulsating neckjets with pillow
- 240V, 20A electrical service
- UL Listed
- Drilled for K-9653 grip rails (required)
- Color-matched jet trim included
- Coordinating Revival<sup>™</sup> Suite

#### PRODUCT SPECIFICATION:

The bath whirlpool shall be 72" (182.9cm) in length, 42" (106.7cm) in width, and 22" (55.9cm) in height. Bath whirlpool shall be made of acrylic. Bath whirlpool shall have 6 Flexjets, 2 hp variable speed pump, 1.5 kW heater, back-lit user keypad and remote control. Bath whirlpool shall have 10 color-matched sequencing Bodyssage™ backjets and 2 pulsating neckjets with pillow. Bath whirlpool shall be UL listed. Bath whirlpool shall be drilled for K-9653 grip rails (required). Bath whirlpool shall coordinate with Revival™ Suite. Bath whirlpool shall be Kohler Model K-1375-\_\_\_\_\_\_\_.