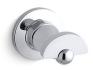

#### Features

- KOHLER finishes resist corrosion and tarnish.
- Hook holds items securely.
- Coordinates with other products in the Antique collection.
- 3-1/2" (89 mm) x 2-1/2" (64 mm)

### Available Color/Finishes

Color tiles intended for reference only.

| Color | Code | Description             |
|-------|------|-------------------------|
|       | СР   | Polished Chrome         |
|       | PB   | Vibrant® Polished Brass |
|       | BN   | Vibrant® Brushed Nickel |