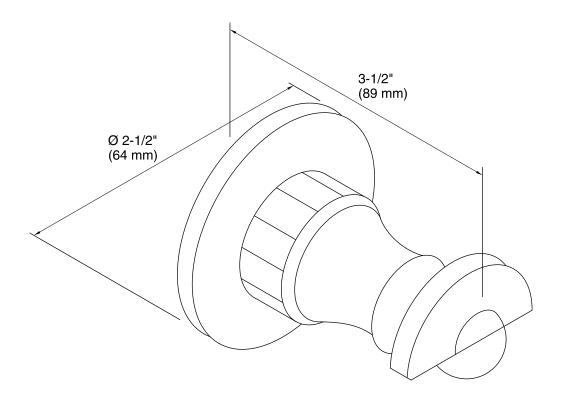

#### Features

- KOHLER finishes resist corrosion and tarnish.
- Hook holds items securely.
- Coordinates with other products in the Antique collection.
- 3-1/2" (89 mm) x 2-1/2" (64 mm)

**Technical Information** All product dimensions are nominal.