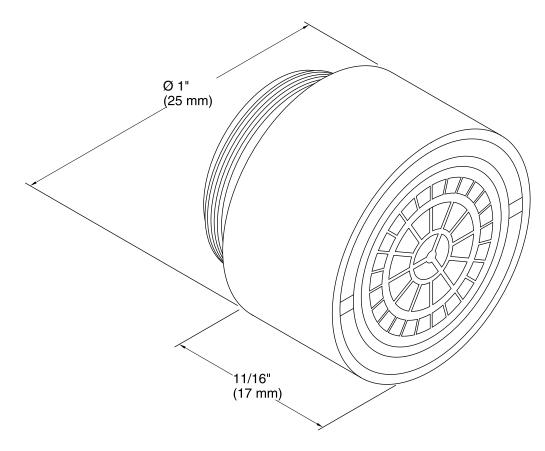

#### Features

- 13/16-inch male.
- 1.0 gpm non-aerated pressure-compensating laminar spray.
- Vandal-resistant.
- Polished Chrome finish.
- Pack of six.
- 11/16" (17 mm) x 1" (25 mm)

## **Technical Information**

All product dimensions are nominal.