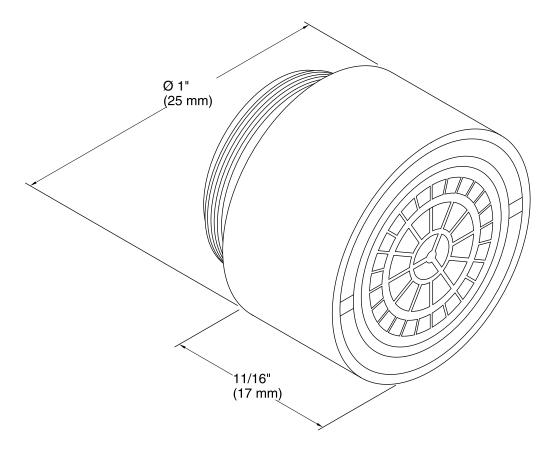

#### Features

- 13/16-inch male.
- 2.2 gpm non-aerated pressure-compensating laminar spray.
- Vandal-resistant.
- Polished Chrome finish.
- Pack of six.
- 11/16" (17 mm) x 1" (25 mm)

## **Technical Information**

All product dimensions are nominal.