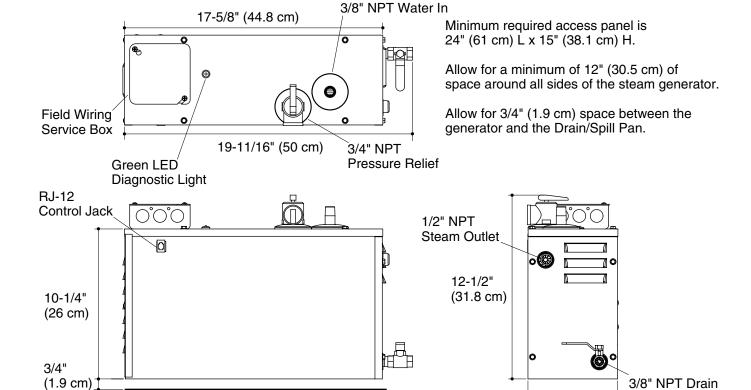

## **Product Information**

| Applicable products:          |                                                      |        |  |  |
|-------------------------------|------------------------------------------------------|--------|--|--|
| Steam generator               |                                                      | K-1652 |  |  |
| Water and drain requirements: |                                                      |        |  |  |
| Water supply                  | 3/8" line, 3/8" NPT female thread                    |        |  |  |
| Steam line                    | 1/2" copper line, 1/2" NPT female thread             |        |  |  |
| Pressure relief valve         | 3/4" NPT male thread, valve supplied                 |        |  |  |
| Drain line                    | 3/8" line, 3/8" NPT male thread, ball valve supplied |        |  |  |
| Generator:                    |                                                      |        |  |  |
| Weight                        | 19-1/2 lbs (8.8 kg)                                  |        |  |  |
| Electrical rating             | 240 V, 27 A, 50/60 Hz                                |        |  |  |

## **Installation Notes**

Install this product according to the installation guide.

Fixture dimensions are nominal.

Factory sized: L x H x W = cubic feet. Choose the appropriate model. For every foot of ceiling height over 8 ft (2.4 cm), use the next larger steam unit. Always round your measurements up. Wall material is irrelevant for sizing.