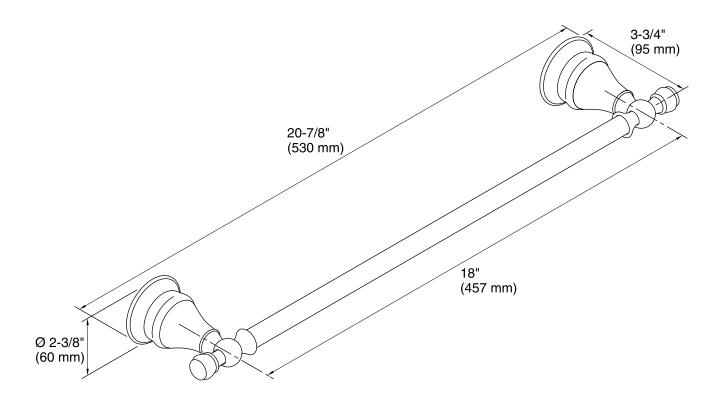

### **Features**

- KOHLER finishes resist corrosion and tarnish.
- Classic 18- inch bar.
- Coordinates with other products in the Revival collection.
- 20-7/8" (530 mm) x 3-3/4" (95 mm) x 2-3/8" (60 mm)

## **Technical Information**

All product dimensions are nominal.